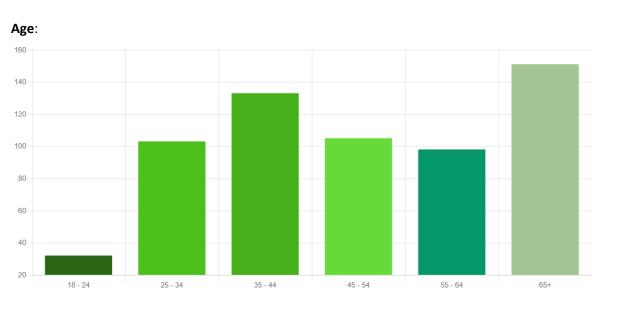

| Ads shown | Ads clicked | Click through rate |

Appendix C

Yoga



## Top performing websites

Seelocal Network

Ads show: 244,415 Ads clicked: 703 Click through rate: 0.29%

## Facebook network

Ads show: 61736 Ads clicked: 89 Click through rate: 0.14%

## User behaviour:

**Clicks by device** Mobile: 543 Tablet: 254 Desktop: 18

### Clicks by gender

Male: 324 Female: 308



Most clicks by age