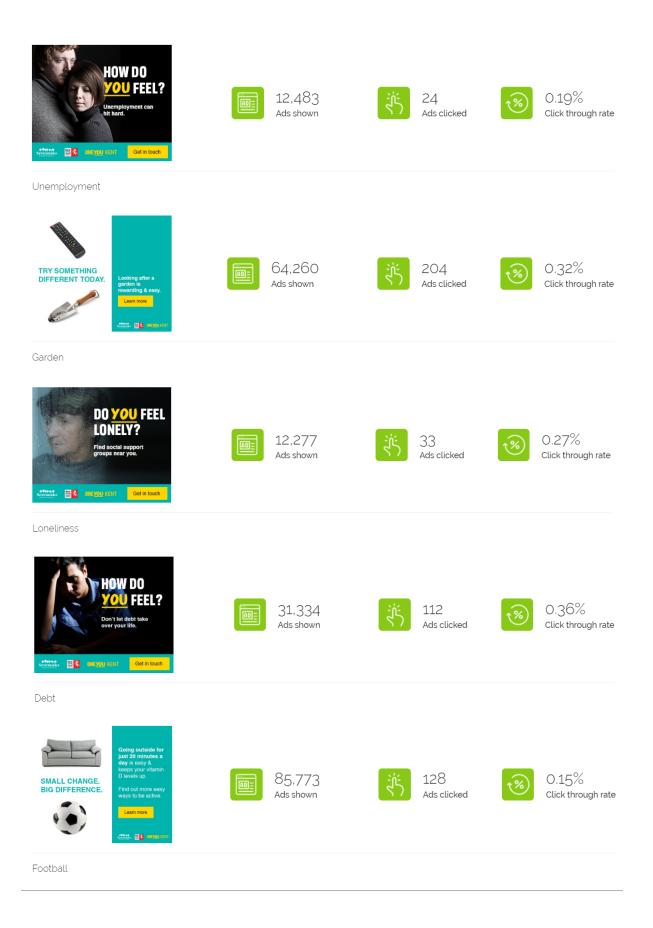

#### Across all networks:

Ads Shown: 306,890 Ads clicked: 792 Click through rate@ 0.26% (industry average is 0.2%) Forms submitted: 0 Conversion rate: 0% (industry average is 0.2%)